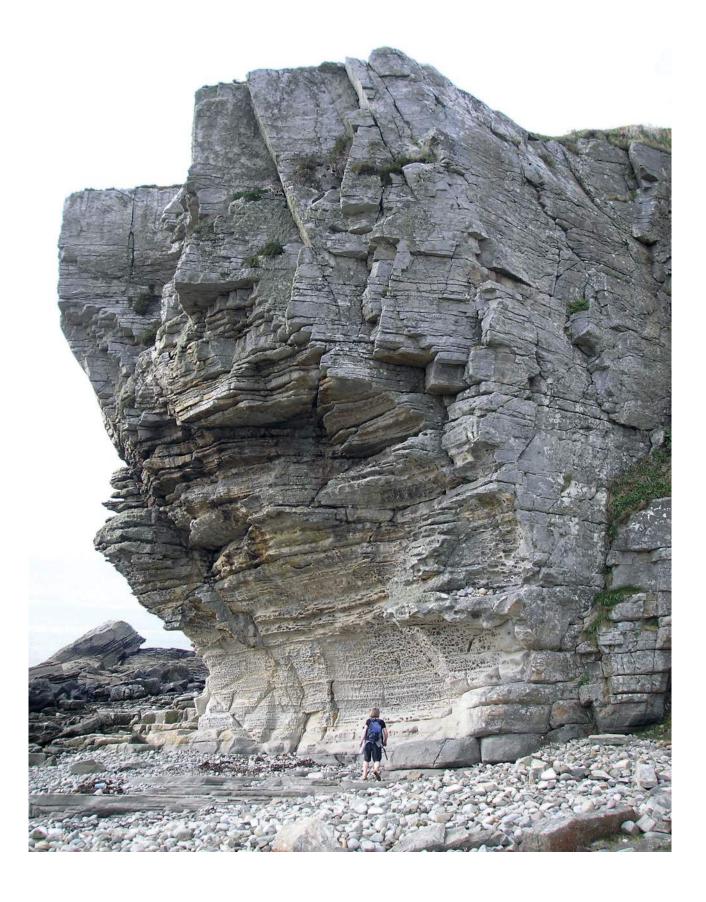

#### UNIVERSITY OF CAMBRIDGE INTERNATIONAL EXAMINATIONS General Certificate of Education Ordinary Level

GEOGRAPHY 2217/12

Paper 1 May/June 2013

**INSERT** 

1 hour 45 minutes

#### **READ THESE INSTRUCTIONS FIRST**

This Insert contains Photograph A for Question 2, Photograph B for Question 3, Photograph C for Question 4 and Photographs D, E and F for Question 5.

The Insert is **not** required by the Examiner.

This document consists of **7** printed pages and **1** blank page.



## **Photograph A for Question 2**





## Photograph C for Question 4



# Photograph D for Question 5







### **BLANK PAGE**

University of Cambridge International Examinations is part of the Cambridge Assessment Group. Cambridge Assessment is the brand name of University of Cambridge Local Examinations Syndicate (UCLES), which is itself a department of the University of Cambridge.